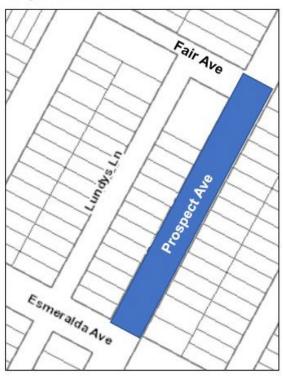

Where: Work will occur on Prospect Avenue, between Esmeralda Avenue and Fair Avenue. (see map to the right)

When: Concrete panel replacement is anticipated to begin Tuesday, April 18 and continue through Monday, May 1. Weather and construction issues could impact the schedule. General workdays and hours are Monday - Friday, 7:00 a.m. to 5:00 p.m.

### Project location

Prospect Avenue between Esmeralda
Prospect Avenue from
Esmeralda Avenue to Fair Avenue

Contact: SFPUC Communications (415) 554-3233 or skech@sfwater.org
After hours: (888) 801-2661 or 3-1-1